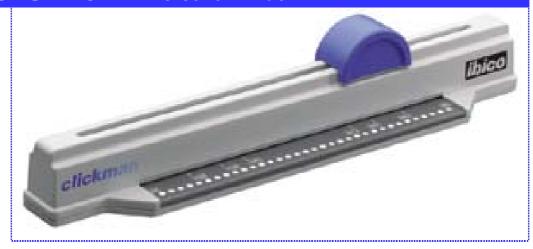

## IBICO clickman - Personal Binder

## Features and Benefits

The perfect personal binder; quick and easy to use. Just insert your papers, slide the blue bar and your papers are perforated! Neat, round hole punching adds the perfect finish to the final document. Compact design fits easily into most desk drawers.

- · Lightweight and compact design fits into most desk drawers
- · An easy and economical solution
- · Unique binding system with a round hole punch
- · Robust ABS casing