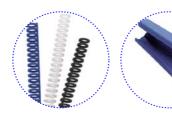

## Features and Benefits

The perfect personal binder; quick and easy to use. Just insert your papers, slide the blue bar and your papers are perforated! Neat, round hole punching adds the perfect finish to the final document. Compact design fits easily into most desk drawers.

- · Lightweight and compact design fits into most desk drawers
- · An easy and economical solution
- · Unique binding system with a round hole punch
- · Robust ABS casing